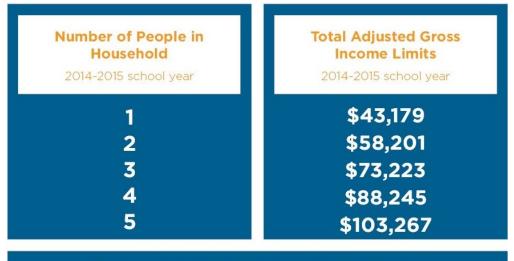

## SCHOLARSHIP ELIGIBILITY REQUIREMENTS

- Be enrolled in a private school that partners with IQE.
- Be between the ages of 5-22 on the first day of school for the academic year in which you are seeking the scholarship.
- Be from a household with an annual income at/below 200% of the Federal Free/Reduced Meal Program (*See chart below*). There is an income calculation worksheet in the IQE Income Verification Packet that can be used to determine income eligibility.
- Submit an application to the school
- <u>If requested by the school</u>, complete the IQE Income Verification Packet and submit to the school along with copies of the appropriate documentation that supports income eligibility.

For each additional family member, add **\$15,022**.